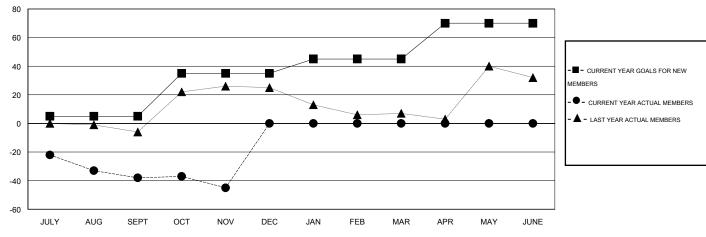

### GOALS AND ACTUAL MEMBERS CUMULATIVE

| DROPPED CLUBS: 2  DROPPED MEMBERS |     | 17 CLUBS OF 37 ADDED 1 OR MORE NEW MEMBERS |                                       | 64.21%)<br>35.79%) |
|-----------------------------------|-----|--------------------------------------------|---------------------------------------|--------------------|
| DECEASED CLUB CANCELLED           | 7 0 | CLICK HERE FOR HEALTH ASSESSMENT DATA      | FAMILY UNIT MEMBERS HEAD OF HOUSEHOLD | 130<br>60          |
| OTHER<br>TOTAL                    | 102 |                                            | NON-HEAD OF HOUSEHOLD                 | 70                 |